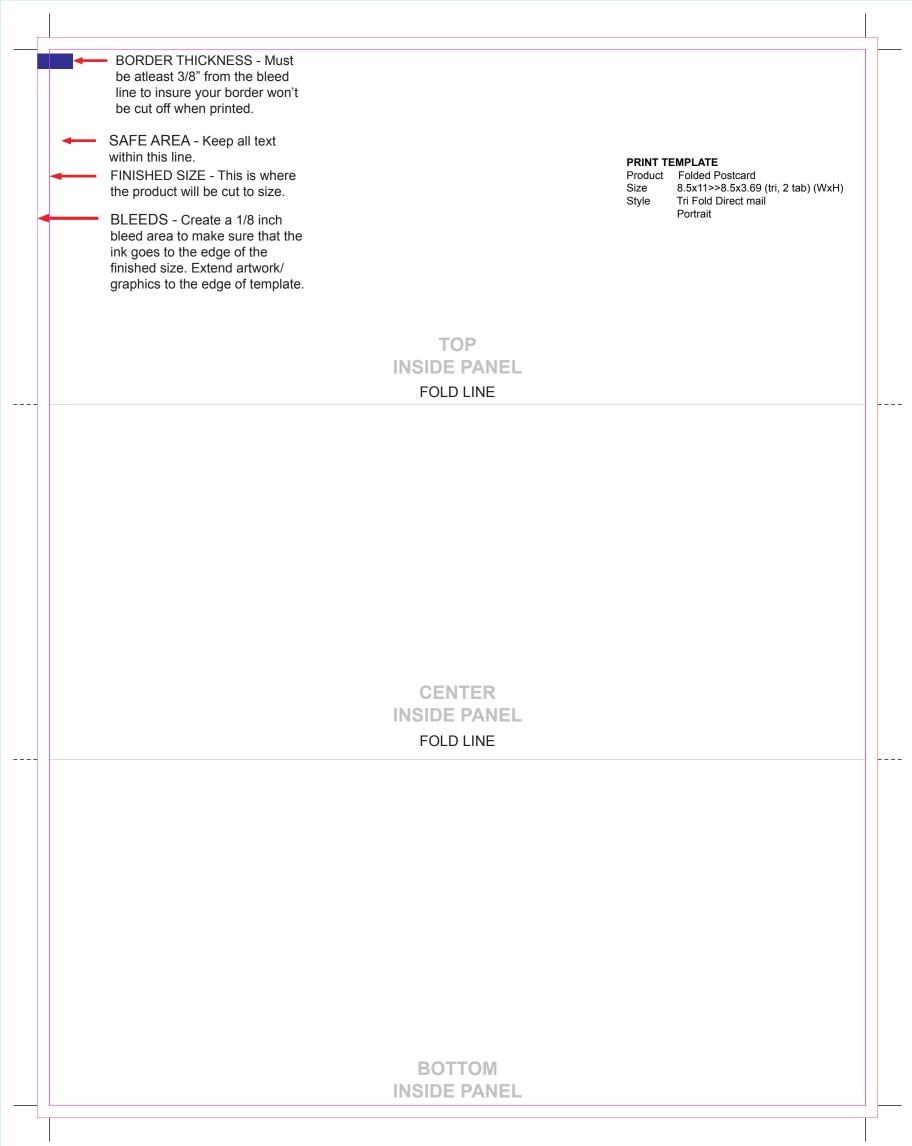

BORDER THICKNESS - Must be atleast 3/8" from the bleed line to insure your border won't be cut off when printed.

SAFE AREA - Keep all text within this line.

FINISHED SIZE - This is where the product will be cut to size.

BLEEDS - Create a 1/8 inch bleed area to make sure that the ink goes to the edge of the finished size. Extend artwork/ graphics to the edge of template. PRINT TEMPLATE

Product Folded Postcard

Size 8.5x11>>8.5x3.69 (tri, 2 tab) (WxH)
Style Tri Fold Direct mail

Portrait

OUTSIDE PANEL
THIS FLAP FOLDS SECOND

**FOLD LINE** 

ontposes.

Printing in this area is not allowed. Reserved for Addressing/Postal mailing

TOTAL SIZE 4" x 2.5"

CLEAR MEEA

COES HERE